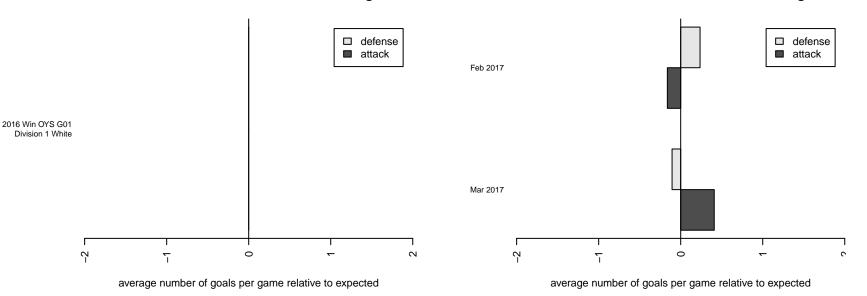

## 4H Hurricanes G01

alt names used:

, OR

G01 total strength=1054 attack=3.13 defense=1.86 spr league = Win OYS G01 Div 1 White Venues played: 2016 Win OYS G01 Division 1 White