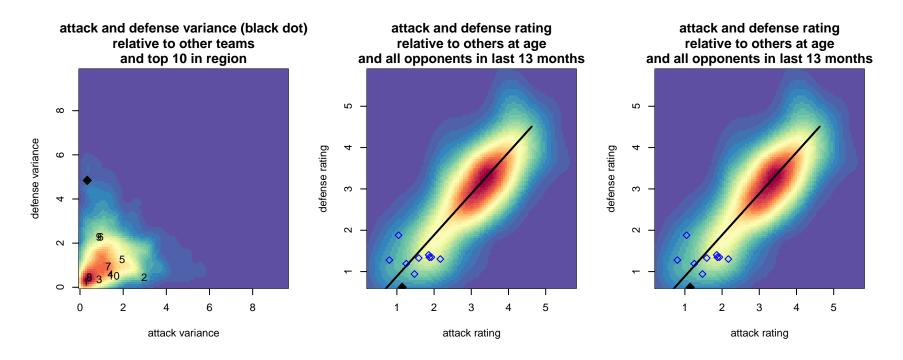

## 4H Hurricanes G01

alt names used:

, OR

G01 total strength=1054 attack=3.13 defense=1.86 spr league = Win OYS G01 Div 1 White Venues played: 2016 Win OYS G01 Division 1 White