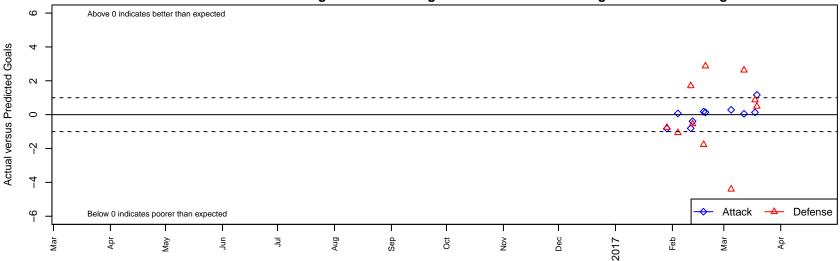

## Performance relative to 13 month average

Performance relative to 13 month average

lot. A=Neither has attack advantage, B=Opponent has both attack and defense advantage, C=Opponent has both attack and defense disadvantage, D=Both have