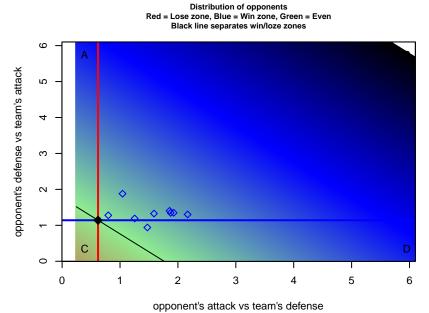

## Performance relative to 13 month average

Performance relative to 13 month average

lot. A=Neither has attack advantage, B=Opponent has both attack and defense advantage, C=Opponent has both attack and defense disadvantage, D=Both have